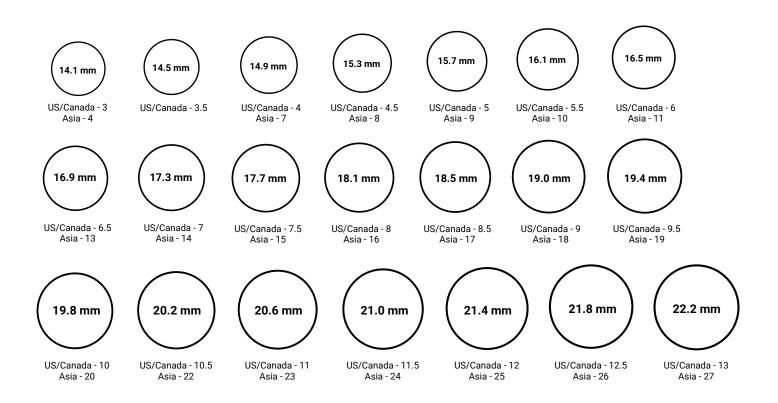

TIP: Ring Size measurements are the same all over the world. But different countries use different names. We have included US/Canada and Asia ring size names in this international ring size conversion chart.