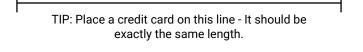

## This International Ring Sizer Gives You A Bespoke Fitting – from Marilyn Tan Jewellery

Check your printout size is 100%. Place your credit card against this line guide below. It must be the same size. If measurements are not printed to 100%, your ring size will be measured wrong. Find a ring that already fits your finger well. Place your ring on printout. You can now see your ring size.

This line shows your ring size measurements are printed at 100%. If these measurements are printed in the wrong size, your ring size will be measured wrong.

Find a ring that already fits your finger well. Place your ring on this international ring sizing printout. You can now see your ring size.